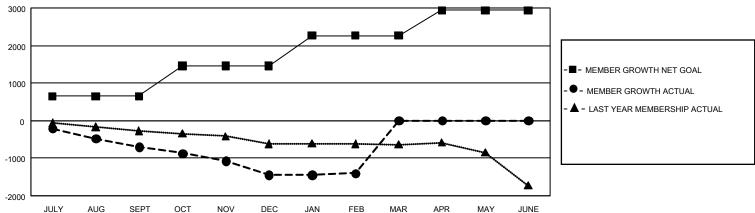

## GMT Constitutional Area 4, Group A

**GMT**: OPEN

REPORT DOES NOT INCLUDE CLUBS IN UNDISTRICTED AREAS.

| Clubs         |               |             |               | Members               |                        |                         |                                                    |  |
|---------------|---------------|-------------|---------------|-----------------------|------------------------|-------------------------|----------------------------------------------------|--|
|               | RESULTS FOR   | R 2019-2020 |               | RESULTS FOR 2019-2020 |                        |                         |                                                    |  |
| QUARTER       | NEW CLUB GOAL | NEW CLUBS   | DROPPED CLUBS | QUARTER MEMI          | BER GROWTH NET<br>GOAL | MEMBER GROWTH<br>ACTUAL | DROPPED<br>MEMBERS ACTUAL<br>(including transfers) |  |
| JULY/AUG/SEPT | 18            | 0           | 21            | JULY/AUG/SEPT         | 1,935                  | 576                     | 1,178                                              |  |
| OCT/NOV/DEC   | 27            | 1           | 7             | OCT/NOV/DEC           | 2,436                  | 890                     | 1,541                                              |  |
| JAN/FEB/MAR   | 39            | 0           | 9             | JAN/FEB/MAR           | 2,412                  | 829                     | 740                                                |  |
| APR/MAY/JUNE  | 30            | 0           | 0             | APR/MAY/JUNE          | 2,031                  | 0                       | 0                                                  |  |