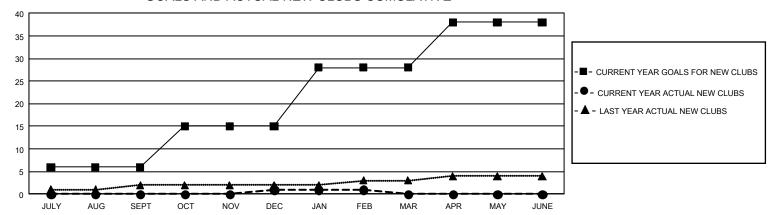

## GMT Constitutional Area 4, Group A

**GMT**: OPEN

REPORT DOES NOT INCLUDE CLUBS IN UNDISTRICTED AREAS.

| Clubs         |               |             |               | Members               |                        |                         |                                                    |  |
|---------------|---------------|-------------|---------------|-----------------------|------------------------|-------------------------|----------------------------------------------------|--|
|               | RESULTS FOR   | R 2019-2020 |               | RESULTS FOR 2019-2020 |                        |                         |                                                    |  |
| QUARTER       | NEW CLUB GOAL | NEW CLUBS   | DROPPED CLUBS | QUARTER MEMI          | BER GROWTH NET<br>GOAL | MEMBER GROWTH<br>ACTUAL | DROPPED<br>MEMBERS ACTUAL<br>(including transfers) |  |
| JULY/AUG/SEPT | 18            | 0           | 21            | JULY/AUG/SEPT         | 1,935                  | 576                     | 1,178                                              |  |
| OCT/NOV/DEC   | 27            | 1           | 7             | OCT/NOV/DEC           | 2,436                  | 890                     | 1,541                                              |  |
| JAN/FEB/MAR   | 39            | 0           | 9             | JAN/FEB/MAR           | 2,412                  | 829                     | 740                                                |  |
| APR/MAY/JUNE  | 30            | 0           | 0             | APR/MAY/JUNE          | 2,031                  | 0                       | 0                                                  |  |

## GOALS AND ACTUAL NEW CLUBS CUMULATIVE

| DROPPED CLUBS: 0 |   | 0 CLUBS OF 0 ADDED 1 OR MORE NEW<br>MEMBERS | GENDER DISTRIBUTION  MALE 0 (100.00%) |             |   |
|------------------|---|---------------------------------------------|---------------------------------------|-------------|---|
| DROPPED MEMBERS  |   |                                             | FEMALE                                | 0 (100.00%) |   |
| DECEASED         | 0 | CLICK HERE FOR CUMULATIVE                   | TOTAL FAMILY UNIT MEMBERS             |             | 0 |
| CLUB CANCELLED 0 |   | MEMBERSHIP DATA                             |                                       |             | 0 |
| OTHER            | 0 |                                             | FAMILY MEMBERS PAYING HALF DUES       |             | 0 |
| TOTAL            | 0 |                                             |                                       |             |   |